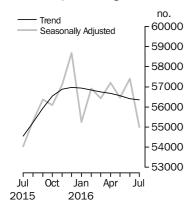

## No. of dwelling commitments

Owner occupied housing

## NUMBER OF DWELLING COMMITMENTS

JULY 2016 COMPARED WITH JUNE 2016:

- In trend terms, the number of commitments for owner occupied housing finance fell 0.1% in July 2016.
- In trend terms, the number of commitments for the construction of dwellings fell 0.3%, while the number of commitments for the purchase of new dwellings rose 0.4%, and the number of commitments for the purchase of established dwellings fell 0.1%.
- In original terms, the number of first home buyer commitments as a percentage of total owner occupied housing finance commitments fell to 14.1% in July 2016 from 14.3% in June 2016.

## SUMMARY OF FINDINGS continued

Number of Owner
Occupied Dwellings
Financed

The number of owner occupied housing commitments (trend) fell 0.1% in July 2016, following a fall of 0.3% in June 2016. Falls were recorded in commitments for the construction of dwellings (down 19, 0.3%), and commitments for the purchase of established dwellings excluding refinancing (down 90, 0.3%), while rises were recorded in commitments for the purchase of new dwellings (up 12, 0.4%). The seasonally adjusted series for the total number of owner occupied housing commitments fell 4.2% in July 2016.