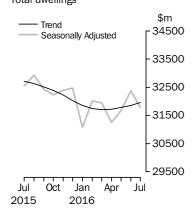

## Value of dwelling commitments Total dwellings

## VALUE OF DWELLING COMMITMENTS

JULY 2016 COMPARED WITH JUNE 2016:

- The trend estimate for the total value of dwelling finance commitments excluding alterations and additions rose 0.3%. Investment housing commitments rose 1.1%, while owner occupied housing commitments fell 0.1%.
- In seasonally adjusted terms, the total value of dwelling finance commitments excluding alterations and additions fell 1.8%.

## SUMMARY OF FINDINGS

DWELLINGS FINANCED

Value of Dwellings

Financed

The total value of dwelling commitments excluding alterations and additions (trend) rose 0.3% in July 2016 compared with June 2016, while the seasonally adjusted series fell 1.8% in July 2016.