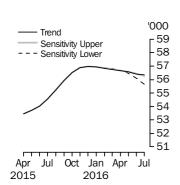

## SUMMARY OF FINDINGS

DWELLINGS FINANCED

Value of Dwellings

Financed

The total value of dwelling commitments excluding alterations and additions (trend) rose 0.3% in July 2016 compared with June 2016, while the seasonally adjusted series fell 1.8% in July 2016.

The total value of owner occupied housing commitments (trend) fell (down \$20m, 0.1%) in July 2016. Falls were recorded in commitments for the purchase of established dwellings (down \$26m, 0.1%), while rises were recorded in commitments for the purchase of new dwellings (up \$7m, 0.7%), and commitments for the construction of dwellings was flat. The seasonally adjusted series for the total value of owner occupied housing commitments fell 3.1% in July 2016.

The total value of investment housing commitments (trend) rose (up \$128m, 1.1%) in July 2016 compared with June 2016. Rise was recorded in commitments for the purchase of dwellings by individuals for rent or resale (up \$177m, 1.9%), while falls were recorded in commitments for the construction of dwellings for rent or resale (down \$45m, 3.7%), and commitments for the purchase of dwellings by others for rent or resale (down \$4m, 0.4%). The seasonally adjusted series for the total value of investment housing commitments rose 0.5% in July 2016.