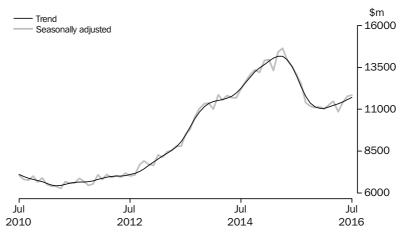

#### INVESTMENT HOUSING - TOTAL

The total value of investment housing commitments (trend) rose (up \$128m, 1.1%) in July 2016 compared with June 2016. Rise was recorded in commitments for the purchase of dwellings by individuals for rent or resale (up \$177m, 1.9%), while falls were recorded in commitments for the construction of dwellings for rent or resale (down \$45m, 3.7%), and commitments for the purchase of dwellings by others for rent or resale (down \$4m, 0.4%). The seasonally adjusted series for the total value of investment housing commitments rose 0.5% in July 2016.