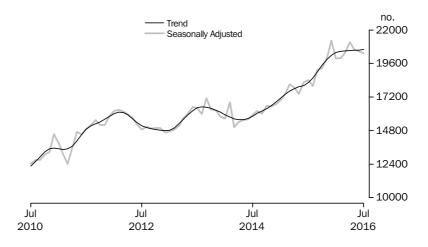

## No. of dwelling commitments

Owner occupied housing

## SUMMARY OF FINDINGS continued

Number of Owner
Occupied Dwellings
Financed

The number of owner occupied housing commitments (trend) fell 0.1% in July 2016, following a fall of 0.3% in June 2016. Falls were recorded in commitments for the construction of dwellings (down 19, 0.3%), and commitments for the purchase of established dwellings excluding refinancing (down 90, 0.3%), while rises were recorded in commitments for the purchase of new dwellings (up 12, 0.4%). The seasonally adjusted series for the total number of owner occupied housing commitments fell 4.2% in July 2016.