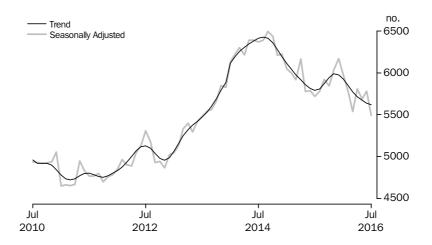

Further detail can be found in Tables 1 and 2 on the downloads tab of this release and in the PDF.

Purchase of new dwellings

The number of finance commitments for the purchase of new dwellings for owner occupation (trend) rose 0.4% in July 2016, following a rise of 0.5% in June 2016. The seasonally adjusted series fell 3.4% in July 2016, after a rise of 3.1% in June 2016.