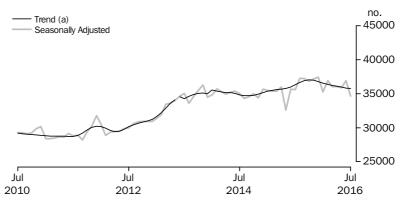

PURPOSE OF FINANCE
(OWNER OCCUPATION)

Construction of dwellings

The number of finance commitments for the construction of dwellings for owner occupation (trend) fell 0.3% in July 2016, following a fall of 0.6% in June 2016. The seasonally adjusted series fell 5.0% in July 2016, after a rise of 1.6% in June 2016.

Purchase of established dwellings (including refinancing across lending institutions) The number of finance commitments for the purchase of established dwellings for owner occupation (trend) fell 0.1% in July 2016, following a fall of 0.3% in June 2016. The seasonally adjusted series fell 4.1% in July 2016, after a rise of 1.6% in June 2016.