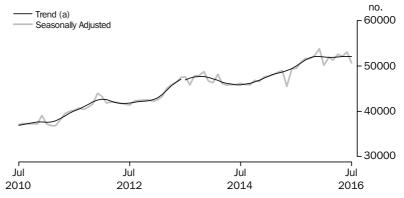

#### INVESTMENT HOUSING - TOTAL

The total value of investment housing commitments (trend) rose (up \$128m, 1.1%) in July 2016 compared with June 2016. Rise was recorded in commitments for the purchase of dwellings by individuals for rent or resale (up \$177m, 1.9%), while falls were recorded in commitments for the construction of dwellings for rent or resale (down \$45m, 3.7%), and commitments for the purchase of dwellings by others for rent or resale (down \$4m, 0.4%). The seasonally adjusted series for the total value of investment housing commitments rose 0.5% in July 2016.