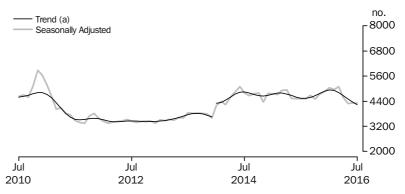

ed dwellings financed by banks (trend) rose 0.1% in July 2016, after being flat in June 2016. The seasonally adjusted series fell 4.5% in July 2016, after a rise of 1.7% in June 2016.

Further detail can be found in Tables 3 and 4 on the downloads tab of this release and in the PDF.



(a) A correction has been applied to July 2013 for a break in the Banks series - Number due to revisions. For more information, please refer to REVISIONS, NOTES.

Non-banks

The number of commitments for owner occupied dwellings financed by non-banks (trend) fell 2.8% in July 2016, following a fall of 3.2% in June 2016. The seasonally adjusted series fell 0.3% in July 2016, after a rise of 0.8% in June 2016.

Further detail can be found in Tables 3 and 4 on the downloads tab of this release and in the PDF.



(a) A correction has been applied to January 2014 for a break in the Non-Banks series due to a change in coverage. For more information, please refer to the Explanatory Notes, Coverage section.

HOUSING LOAN
OUTSTANDINGS

At the end of July 2016, the value of outstanding housing loans financed by Authorised Deposit-taking Institutions (ADIs) was \$1,517b, up \$7b (0.5%) from the June 2016 closing balance. Owner occupied housing loan outstandings financed by ADIs rose \$6b (0.6%) to \$982b and investment housing loan outstandings financed by ADIs rose \$1.3b (0.2%) to \$535b.

Bank housing loan outstandings rose \$7b (0.5%) during July 2016 to reach a closing balance of \$1,479b. Owner occupied housing loan outstandings of banks rose \$6b (0.6%) to \$952b and investment housing loan outst