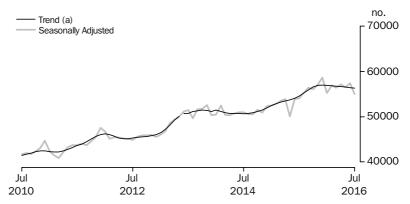

## No. of dwelling commitments

Owner occupied housing

## SUMMARY OF FINDINGS continued

Number of Owner
Occupied Dwellings
Financed

The number of owner occupied housing commitments (trend) fell 0.1% in July 2016, following a fall of 0.3% in June 2016. Falls were recorded in commitments for the construction of dwellings (down 19, 0.3%), and commitments for the purchase of established dwellings excluding refinancing (down 90, 0.3%), while rises were recorded in commitments for the purchase of new dwellings (up 12, 0.4%). The seasonally adjusted series for the total number of owner occupied housing commitments fell 4.2% in July 2016.

## SUMMARY OF FINDINGS continued

Number of Owner
Occupied Dwellings
Financed Excluding
Refinancing

The number of owner occupied housing commitments excluding refinancing (trend) fell 0.3% in July 2016, following a fall of 0.4% in June 2016. The seasonally adjusted series fell 6.1% in July 2016, after a rise of 2.9% in June 2016.