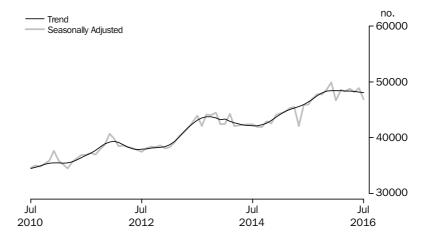

## Value of dwelling commitments Total dwellings

## SUMMARY OF FINDINGS

DWELLINGS FINANCED

Value of Dwellings

Financed

The total value of dwelling commitments excluding alterations and additions (trend) rose 0.3% in July 2016 compared with June 2016, while the seasonally adjusted series fell 1.8% in July 2016.

The total value of owner occupied housing commitments (trend) fell (down \$20m, 0.1%) in July 2016. Falls were recorded in commitments for the purchase of established dwellings (down \$26m, 0.1%), while rises were recorded in commitments for the purchase of new dwellings (up \$7m, 0.7%), and commitments for the construction of dwellings was flat. The seasonally adjusted series for the total value of owner occupied housing commitments fell 3.1% in July 2016.

The total value of investment housing commitments (trend) rose (up \$128m, 1.1%) in July 2016 compared with June 2016. Rise was recorded in commitments for the purchase of dwellings by individuals for rent or resale (up \$177m, 1.9%), while falls were recorded in commitments for the construction of dwellings for rent or resale (down \$45m, 3.7%), and commitments for the purchase of dwellings by others for rent or resale (down \$4m, 0.4%). The seasonally adjusted series for the total value of investment housing commitments rose 0.5% in July 2016.